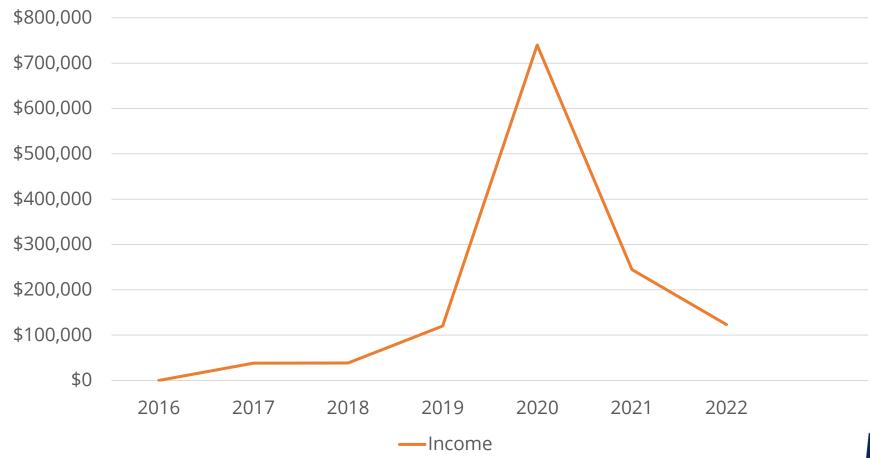

- Centred around a specific action/event/time
- Fundraising mechanics
- Control sits with the fundraiser
- Support and nurture your fundraisers
- The fundraiser sits at the heart of everything

**CURRENT TOP 50** DONORS **ANONYMOUS 2UOMYNONS** LIRIK CCKUN91 PLAYERUNKNO. COHH CARNAGE BLACKNOCTUR.. THEROUNDER23 BRENOLAN CHODEYPOO A...

# DIFFERENCES WITH TRADITIONAL P2P FUNDRAISING

- Always virtual (sometimes inperson elements)
- Most fundraising happens during the 'event'
- Global audience
- Global fundraisers
- LTV-based incentives/swag







### WWF'S WILD LIVESTREAMERS



### **OVERVIEW**



Peer-to-peer community fundraising



Launched in 2017



### **OVERVIEW**









944 Discord Members 2,960 Twitter Followers 1639 streamers

37.6k donors



### **ANNUAL INCOME (2017 - 2022)**





### **FUNDRAISER RECRUITMENT**



Build personal connections with streamers (especially VIPs)

Use mass communication for campaign outreach





### **FUNDRAISER RETENTION**



Community Events

Impact Updates, Fundraiser Recognition & Celebration





In-person events (e.g. PAX)





### GLF: WWF's Global Livestream Fundraising Network

- Part of a global network working together
- Outside scope of cross-border funding rules
- Centralised donation processing
- Cultural differences
- Data sharing
- Unique and shared platforms and processes
- Incentive structure



### OTHER CONSIDERATIONS

- Data
- Digital = no borders
- Digitally savvy audience
- Brand
- Risk
- Team skills
- Part of the mix



### **GETTING STARTED**









Set up a Twitch account

Watch a livestream

Host a livestr