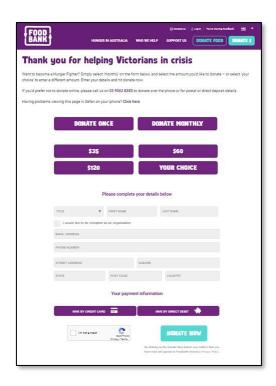

## Add personalisation and prompting into an EDM?

Every day we see increased demand for Foodbank resources. Community leaders like Gina Poulos, Founder of Theodora's Cheerful Givers in Morwell and Frankston, report that they are receiving more phone calls every day. More people - including many children - are coming along for a warm meal and requesting frozen meals. And I fear there will be many more Victorians facing hunger in the coming months.

Sarah, I than you sincerely for your past support and urge you to make a gift of \$66 to ensure we can be there for Victorians who need us in the coming months.

Yours sincerely,

Dave McNamara CEO Foodbank Victoria

P.S. Thank you so much for helping fight hunger in Victoria. Please donate \$66 to ensure no Victorian goes hungry.