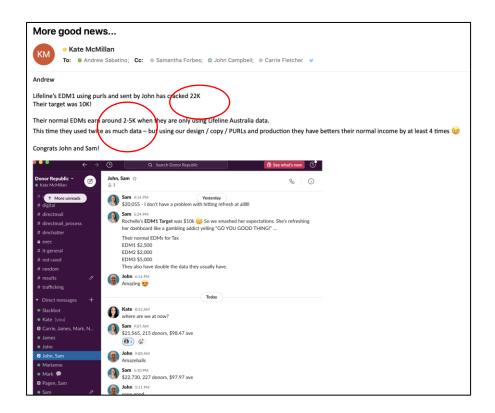

## **Before PURLs**

FBV Spring April 2019 - 1 donation \$300 - (from the Fundraising Managers Mum...)

# With PURLs FBV Autumn 2020

Still need to use Best practice principles

Only feedback on past appeals and content relevant to the donor