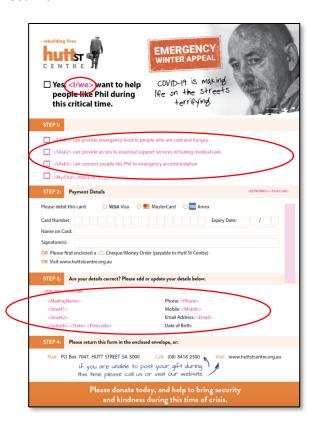

#### But we do this for Direct Mail

- «Tile» «First Name» «Surname» «Postnom»
- <Position>
- <Street 1>
- <Street 2>

<Suburb> <State> <Postcodes

Anxiety is spreading in our community. But nowhere is it being felt more, than on our streets.

Thousands of South Australians are without a permanent place to call home.

They feel unsafe.

Without basics like food, medicine and shelter, people like Phil are completely exposed. There's nothing they can do.

Right now, S<Askl> cas provide food, access to medical care, and emergency accommodation assistance