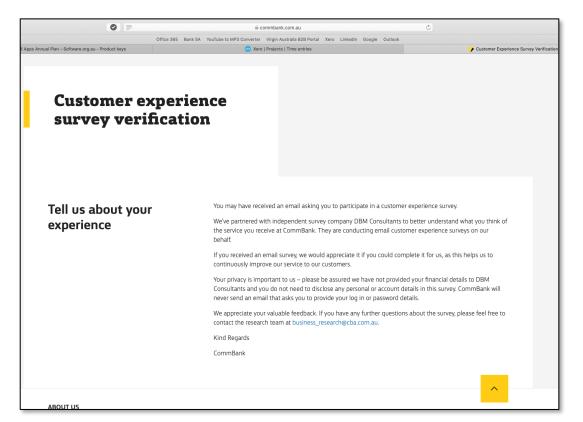

## Important update.

Dear Andrew.

Thank you for visiting the Magill Branch last week to finalise your Bank Guarantee with Samita Banerjee.

As we understand from Samita and her team, you were kind enough to provide your feedback regarding an issue you experienced with your Bank Guarantee.

We are very sorry for the inconvenience this is causing you.

#### Our commitment to you

As a new business customer, please be assured that Commbank is dedicated to ensuring you have the best banking experience compared to all other banks in Australia. That is why we have provided a customer survey for you to provide any other suggestions in order to improve our service to you.

#### When will your issues be fixed?

We are always working hard to make things work better for you. Someone from our team will be in touch after you complete this short survey aimed at improving your experience with Commbank.

#### Where can I find more information about this survey

Please visit us on this page at <a href="mailto:com.au/info">commbank.com.au/info</a> and on our Facebook and Twitter pages if you have any questions regarding this survey.

GET START

With our sincerest apologies The CommBank team