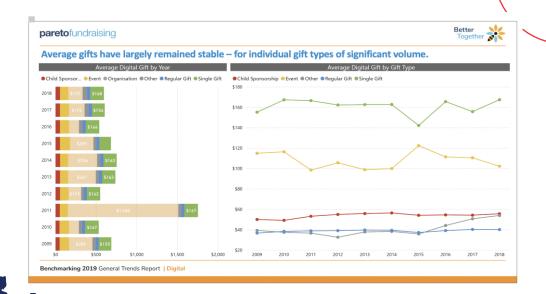

l                | OR    | CTR   |
|----------------------|-------|-------|
| Donor 1A             | 28.3% | 9.8%  |
| Donor 1B             | 29.7% | 8.7%  |
| Donor 2A             | 27.4% | 6.1%  |
| Donor 2B             | 26.3% | 8.5%  |
| High Value 2A        | 31.0% | 23.1% |
| High Value 2B        | 41.5% | 5.9%  |
| Volunteers/Others 1A | 18.8% | 3.2%  |
| Volunteers/Others 1B | 19.2% | 2.2%  |

Note:

A = No Ask

B = Ask

Note HV Segment results







# **Xmas EDM Appeal**

| Sum of donors     | value_chang • T               |            |          |
|-------------------|-------------------------------|------------|----------|
| wave ask_strategy | ▼ ask1_valueband ▼ Downgraded | Maintained | Upgraded |
| EDM Total         | 21.26%                        | 47.24%     | 31.50%   |







# Foodbank Xmas EDM Appeal

From: Be Date: Mo To: Kate

Subject: FW: David, the number of everyday Aussies at risk of going hungry is shocking

FYI - some encouragement ©

From: Dave

Sent: Friday, 1 May 2020 8:17 AM

To: Gerry CEO

Subject: Re: David, the number of everyday Aussies at risk of going hungry is shocking

Gerry, and whoever helps you write your comms... I usually hate the readers-digest-tiered-marketing style of letters and emails that most charities send. Particularly because they almost never acknowledge that when people donate, that's often all they were able to, and asking for more from someone who donated, particularly without using the organisation's data to properly acknowledge donations that were already made, usually feels like faceless ingratitude.

This lette