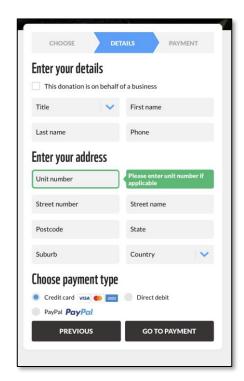

Learn more

Australia's Bushfire Emergency

| CHOOSE                                     | DET                         | AILS      | PAYMENT |  |  |  |  |  |
|--------------------------------------------|-----------------------------|-----------|---------|--|--|--|--|--|
| PAYMENT SUMMARY                            |                             |           |         |  |  |  |  |  |
| <b>\$60.00</b> One-off                     |                             |           |         |  |  |  |  |  |
| Enter payment                              | details                     |           |         |  |  |  |  |  |
| SECURE PAYMENT                             |                             |           |         |  |  |  |  |  |
|                                            | YOU ARE PAYING AN AMOUNT OF |           |         |  |  |  |  |  |
| \$60.00                                    |                             |           |         |  |  |  |  |  |
| Cardholder Name                            |                             |           |         |  |  |  |  |  |
|                                            |                             |           |         |  |  |  |  |  |
| Card Number                                |                             |           |         |  |  |  |  |  |
| MM / YY                                    |                             | CVV / CVC |         |  |  |  |  |  |
|                                            |                             |           |         |  |  |  |  |  |
|                                            | Pay Now                     |           |         |  |  |  |  |  |
| Secure payments provided by <b>bambora</b> |                             |           |         |  |  |  |  |  |
|                                            |                             |           |         |  |  |  |  |  |
|                                            |                             |           |         |  |  |  |  |  |
|                                            |                             |           |         |  |  |  |  |  |
|                                            |                             |           |         |  |  |  |  |  |