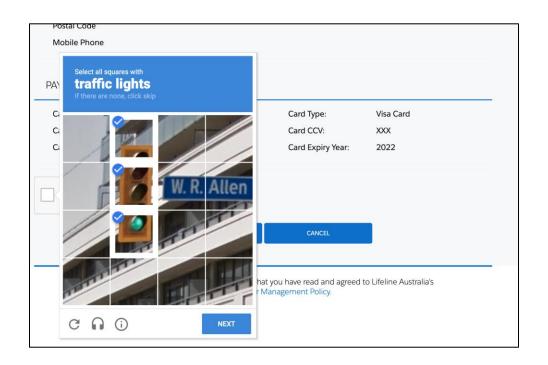

Learn more

Australia's Bushfire Emergency

| CHOOSE                                     | DET                         | AILS      | PAYMENT |  |  |  |  |  |
|--------------------------------------------|-----------------------------|-----------|---------|--|--|--|--|--|
| PAYMENT SUMMARY                            |                             |           |         |  |  |  |  |  |
| <b>\$60.00</b> One-off                     |                             |           |         |  |  |  |  |  |
| Enter payment                              | details                     |           |         |  |  |  |  |  |
| SECURE PAYMENT                             |                             |           |         |  |  |  |  |  |
|                                            | YOU ARE PAYING AN AMOUNT OF |           |         |  |  |  |  |  |
| \$60.00                                    |                             |           |         |  |  |  |  |  |
| Cardholder Name                            |                             |           |         |  |  |  |  |  |
|                                            |                             |           |         |  |  |  |  |  |
| Card Number                                |                             |           |         |  |  |  |  |  |
| MM / YY                                    |                             | CVV / CVC |         |  |  |  |  |  |
|                                            |                             |           |         |  |  |  |  |  |
|                                            | Pay Now                     |           |         |  |  |  |  |  |
| Secure payments provided by <b>bambora</b> |                             |           |         |  |  |  |  |  |
|                                            |                             |           |         |  |  |  |  |  |
|                                            |                             |           |         |  |  |  |  |  |
|                                            |                             |           |         |  |  |  |  |  |
|                                            |                             |           |         |  |  |  |  |  |