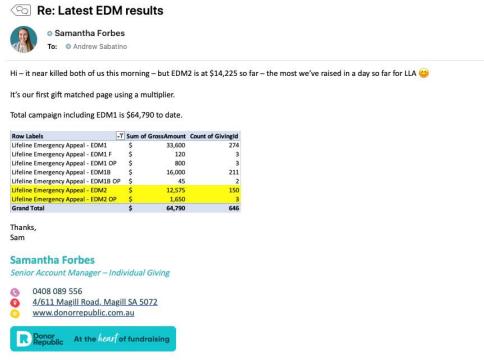

## **Before PURLs**

FBV Spring April 2019 - 1 donation \$300 - (from the Fundraising Managers Mum...)

# With PURLs FBV Autumn 2020

Still need to use Best practice principles

Only feedback on past appeals and content relevant to the donor