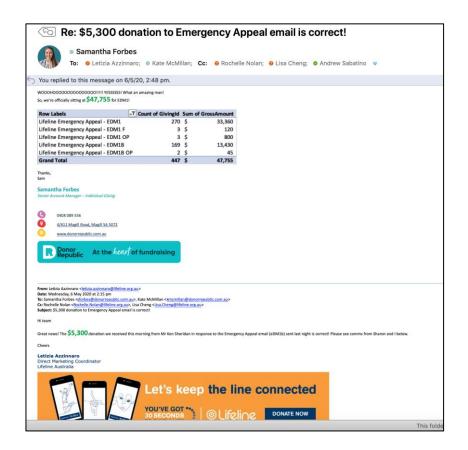

## **Before PURLs**

FBV Spring April 2019 - 1 donation \$300 - (from the Fundraising Managers Mum...)

# With PURLs FBV Autumn 2020

Still need to use Best practice principles

Only feedback on past appeals and content relevant to the donor