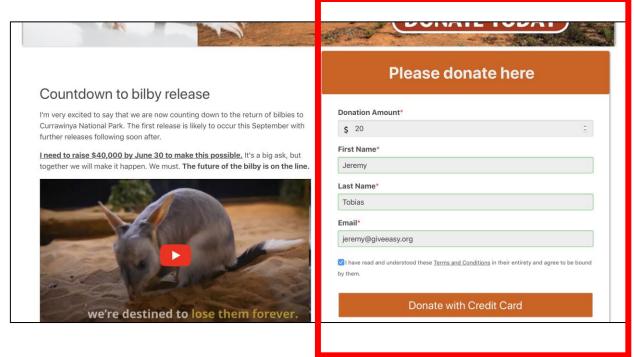

#### Countdown to bilby rologo I'm very excited to say that we are now counting down to the return of bilbies to Currawinya National Park. The first release is likely to occur this September with Donation Amount\* further releases following soon after. \$ 20 I need to raise \$40,000 by June 30 to make this possible. It's a big ask, but First Name\* together we will make it happen. We must. The future of the bilby is on the line. Pre-filled Jeremy donation form Last Name\* based on last **Tobias** gift and auto Email\* save credit card jeremy@giveeasy.org info= one click I have read and understood these Terms and Conditions in their entirety and agree to be bound to donate! by them. Token for Card we're destined to lose them forever. XXXX XXXX XXXX X028 09/17 Change Payment Your gift today will go towards the cost of safely releasing and monitoring this

Second time donating to organisation...

new population of bilbies. With your help we will be able to: