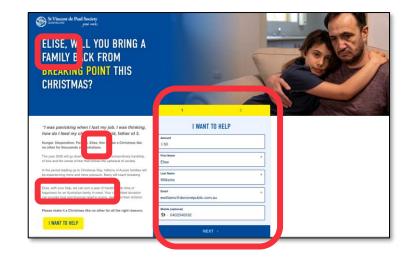

### Please help Lifeline be there for everyone who needs us

Behind Ben's smile he was falling apart.

You can help people like Ben get life-saving support.

Dear Meldi,

The holidays aren't a time of joy for everyone. In fact, in this month alone, 5,000 people will attempt to take their own lives.

Ben knows how close he came.

"I'd sit at home by myself not wanting to talk to anyone or hear any noise. I was smoking and drinking myself to death. I didn't realise that anything was wrong."

He credits two women for giving him the support he desperately needed to not just realise the extent of his depression, but to keep him alive.

His wife, Jodie.

And the woman who answered his call at Lifeline.

"Whoever that woman was set into place a course of events that ended up saving my life."

That is why your help matters so much.

<u>Will you please show your support so we can support everyone who needs us this</u> Christmas?

DONATE NOW

As we get closer to Christmas, it can get harder for people. Loneliness, relationship breakdowns, grief or financial pressure can make this time of year especially difficult for people who are struggline.