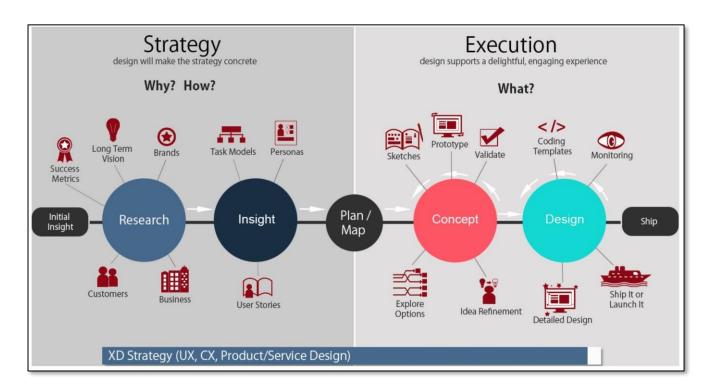

# 1. Map out the donor experience/journey before hand

# 2. use technology to elevate key fundraising principles

# Fundraising principles

# **Personalisation**

#### **Personalisation**

What do you know about your donors that can help you create a stronger connection with them? Use surveys and data to help.

#### Need

What need are donors giving to and why should they give to this need over others?

#### Urgency

Why must donors give now and what's the consequence if they don't give now?

#### **Tangibility**

What will you do with the donors money and how exactly will their donation help?

#### **Authenticity**

How can you inspire your donors to emotionally connect with the beneficiary?

#### **Ask**

Who will ask for money and how much will they are for? What are you asking for and what will your donor get in return?

#### Thank

How will you thank your donors in the letter and what will you do to thank them after they donate?

Some examples...