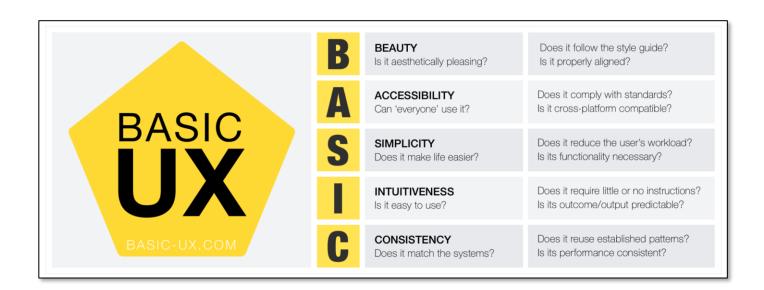

# Fundraising principles

# **Personalisation**

#### **Personalisation**

What do you know about your donors that can help you create a stronger connection with them? Use surveys and data to help.

#### Need

What need are donors giving to and why should they give to this need over others?

#### Urgency

Why must donors give now and what's the consequence if they don't give now?

#### **Tangibility**

What will you do with the donors money and how exactly will their donation help?

#### **Authenticity**

How can you inspire your donors to emotionally connect with the beneficiary?

#### **Ask**

Who will ask for money and how much will they are for? What are you asking for and what will your donor get in return?

#### Thank

How will you thank your donors in the letter and what will you do to thank them after they donate?

Some examples...