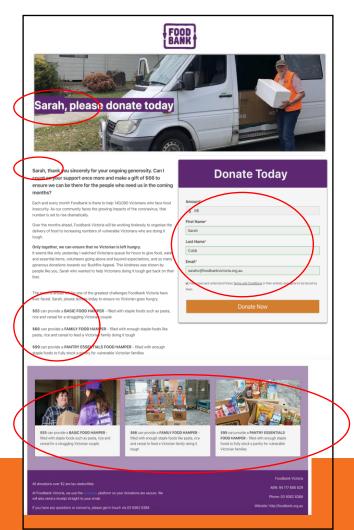

## Add personalisation and prompting into an EDM?

Every day we see increased demand for Foodbank resources. Community leaders like Gina Poulos, Founder of Theodora's Cheerful Givers in Morwell and Frankston, report that they are receiving more phone calls every day. More people - including many children - are coming along for a warm meal and requesting frozen meals. And I fear there will be many more Victorians facing hunger in the coming months.

Sarah, I than you sincerely for your past support and urge you to make a gift of \$66 to ensure we can be there for Victorians who need us in the coming months.

Yours sincerely,

Dave McNamara CEO Foodbank Victoria

P.S. Thank you so much for helping fight hunger in Victoria. Please donate \$66 to ensure no Victorian goes hungry.