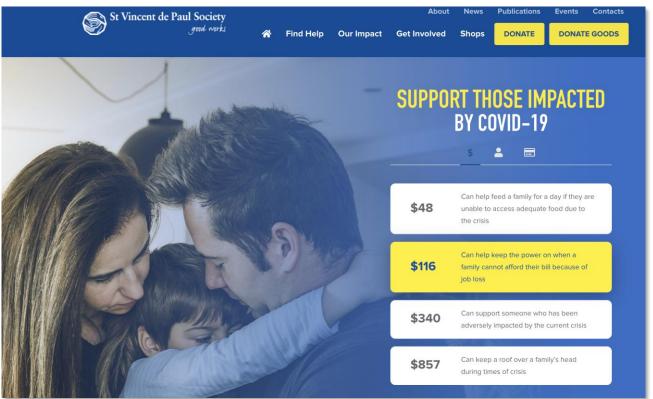

Billie-Jay Porter <Billie-Jay.Porter@svdpqld.org.au>

To: O Andrew Sabatino

View this email in your browser,

Deer Deres

As I watched the news last night, and in fact over the past few weeks, the continual Covid-19 updates are just a catalogue of bad news. Closed businesses. Lost jobs. Families at a breaking point. I can't help but feel a little overwhelmed by it all.

And sadly, I think it's unlikely the news will become better any time soon.

From my service over the last 11 years at Vinnies, I know that <u>vulnerable Australians who are already struggling will be plunged deeper into poverty.</u> They will struggle to put food on the table. They will be unable to afford essential medicines to stay healthy. They will be prigated by hosteadold bills.

Before this Covid-19 crisis began, there were 3 million Australians living below the poverty line, including 739,000 children\*. It's hard to imagine how this number will increase rapidly as more people find themselves unemployed.