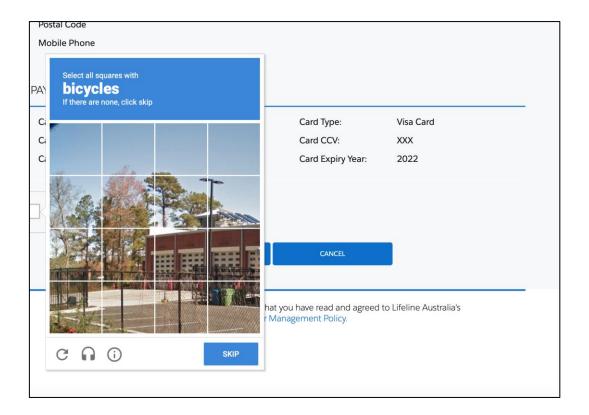

Learn more

Australia's Bushfire Emergency

| CHOOSE                                     | DET                         | AILS      | PAYMENT |  |  |  |  |  |
|--------------------------------------------|-----------------------------|-----------|---------|--|--|--|--|--|
| PAYMENT SUMMARY                            |                             |           |         |  |  |  |  |  |
| <b>\$60.00</b> One-off                     |                             |           |         |  |  |  |  |  |
| Enter payment                              | details                     |           |         |  |  |  |  |  |
| SECURE PAYMENT                             |                             |           |         |  |  |  |  |  |
|                                            | YOU ARE PAYING AN AMOUNT OF |           |         |  |  |  |  |  |
| \$60.00                                    |                             |           |         |  |  |  |  |  |
| Cardholder Name                            |                             |           |         |  |  |  |  |  |
|                                            |                             |           |         |  |  |  |  |  |
| Card Number                                |                             |           |         |  |  |  |  |  |
| MM / YY                                    |                             | CVV / CVC |         |  |  |  |  |  |
|                                            |                             |           |         |  |  |  |  |  |
|                                            | Pay Now                     |           |         |  |  |  |  |  |
| Secure payments provided by <b>bambora</b> |                             |           |         |  |  |  |  |  |
|                                            |                             |           |         |  |  |  |  |  |
|                                            |                             |           |         |  |  |  |  |  |
|                                            |                             |           |         |  |  |  |  |  |
|                                            |                             |           |         |  |  |  |  |  |