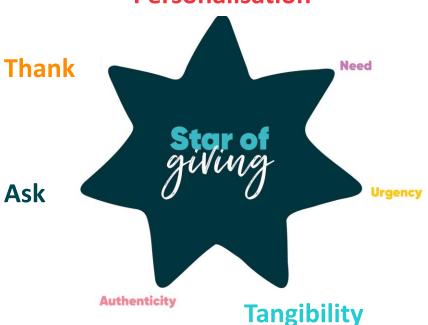

# Fundraising principles

# **Personalisation**

#### **Personalisation**

What do you know about your donors that can help you create a stronger connection with them? Use surveys and data to help.

#### Need

What need are donors giving to and why should they give to this need over others?

#### Urgency

Why must donors give now and what's the consequence if they don't give now?

#### **Tangibility**

What will you do with the donors money and how exactly will their donation help?

#### **Authenticity**

How can you inspire your donors to emotionally connect with the beneficiary?

#### **Ask**

Who will ask for money and how much will they are for? What are you asking for and what will your donor get in return?

#### Thank

How will you thank your donors in the letter and what will you do to thank them after they donate?

Some examples...