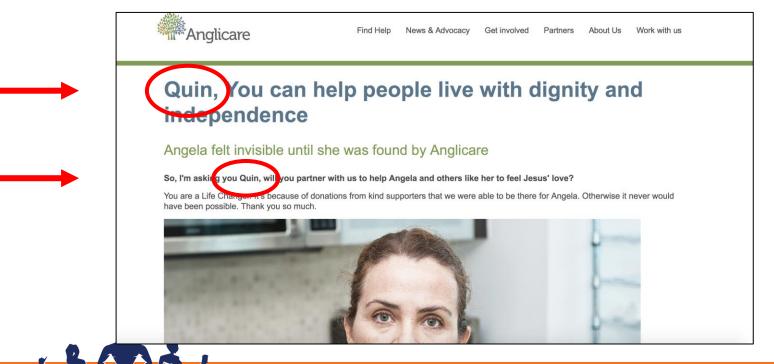

## Add personalisation and prompting into an EDM?

Every day we see increased demand for Foodbank resources. Community leaders like Gina Poulos, Founder of Theodora's Cheerful Givers in Morwell and Frankston, report that they are receiving more phone calls every day. More people - including many children - are coming along for a warm meal and requesting frozen meals. And I fear there will be many more Victorians facing hunger in the coming months.

Sarah, I than you sincerely for your past support and urge you to make a gift of \$66 to ensure we can be there for Victorians who need us in the coming months.

Yours sincerely,

Dave McNamara CEO Foodbank Victoria

P.S. Thank you so much for helping fight hunger in Victoria. Please donate \$66 to ensure no Victorian goes hungry.