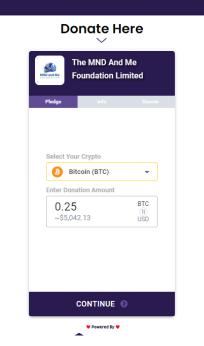

Our work is 100% funded by community donations. Your support will make a difference at arguably the hardest time of someone's life. Help us make sure that no one faces MND alone.

**MAKE A DONATION** 

**DONATE CRYPTOCURRENCY** 

#### The MND And Me **Foundation Limited**

#### Why Donate Bitcoin to The MND And Me Foundation Limited?

Donations to The MND and Me Foundation will help us to ensure the no one has to face motor neurone disease or ALS alone.