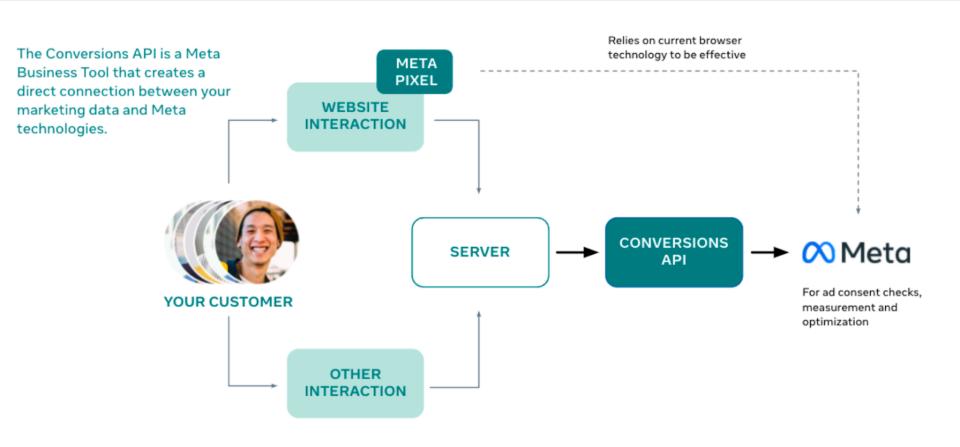

## What's happening with Google?

- 1. Server-side tagging
- 2. Privacy Sandbox
  - Topics API
  - Fledge API
  - Attribution API
  - FLoC