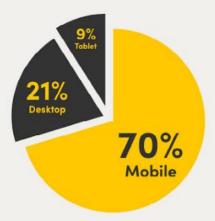

### Device

symsing bay

By donating to the Ukraine Humanitarian Appeal, you'll help DEC charities provide food, water, shelter and healthcare to refugees and displaced families.