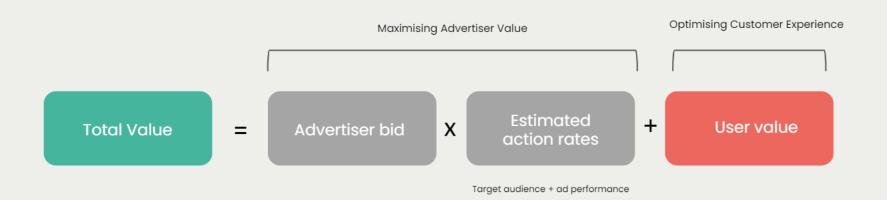

## **Social Content**

Facebook ranks ads based on a total "value" for each ad Google also uses a range of metrics and content relevancy in auctions