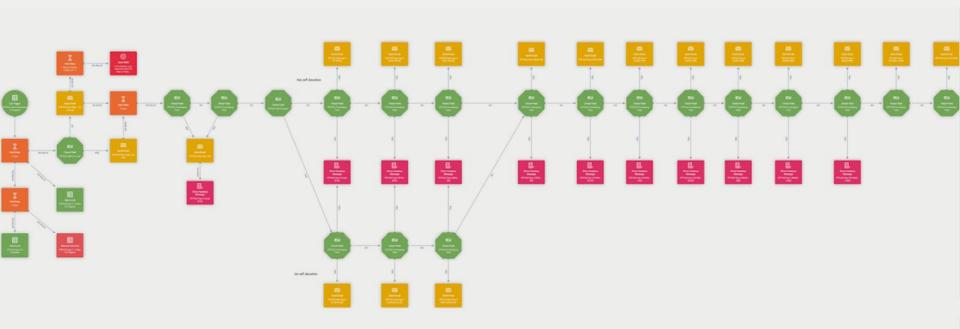

manitarian Appeal, you'll help DEC charities provide food, water, shelter and healthcare to refugees and displaced families.

#### How much would you like to give today?



## Add £12.50 to your donation at no extra cost to you

giftaid it

Yes I want to Gift Aid my donation of £50 and any donations I make in the future or have made in the past 4 years to the Disasters Emergency Committee

I am a UK taxpayer and understand that if I pay less income Tax and/or Capital Gains Tax than the amount of Gift Aid claimed on all my donations in that tax year it is my responsibility to pay any difference. Show more

#### Your donations are saving lives

Get the latest news from on the ground, read about the impact of your giving and find out how you can support future emergencies.



## Leverage MA



© 2022 HomeMade Digital, Commercial in Confidence.

## **Personalisation**







# **Journey Tech & Trends**

## **TECH**

- Open Rates are also impacted by tracking now you need to look at your CTAs and CTOR
- Use tech for Personalisation MA, PURLs, QR codes
- Multi-channel eDM, calls, sms, heads-up or chat personalisation, offline
- Get data mapping right and test!

## **Trends**

- Relevant and new content
- UGC keeps content fresh
- Content personalisation new, reactivated, renewal, supporter type, level of giving
- Sign-off a real (and ideally reachable) person
- Visual elements banners, buttons, images etc







# SuperBelt

**Ocharidy**