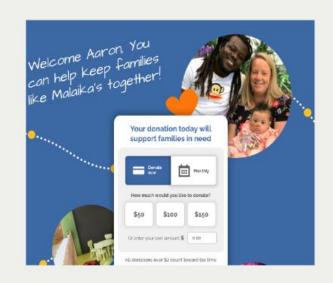

### Device

symsing bay

By donating to the Ukraine Humanitarian Appeal, you'll help DEC charities provide food, water, shelter and healthcare to refugees and displaced families.

#### How much would you like to give today?